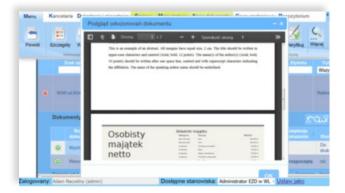

### Document preview

Applied tool allows you at any stage of process to preview letters, documents and attachments forming documentation of the case, regardless of the copy format. It also has the ability to print, zoom and text search. By using a dialog box for preview, the view of letter and the attachment is available for the whole period of working on the case. To preview you do not need any external computer program.