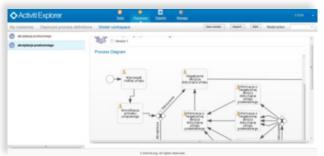

### kus Modeler

Modeler is used to define the automatic document flow. The tool in an easy way allows for a graphical representation of document flow with defining tasks, contractors and criteria for the transition. On the basis of path defined in this way, Dokus automatically monitors and executes the given process. This tool is able to verify the correctness of created model. The use of drag and drop mechanism in the modeler renders it very easy and intuitive for the user to create the flow model.